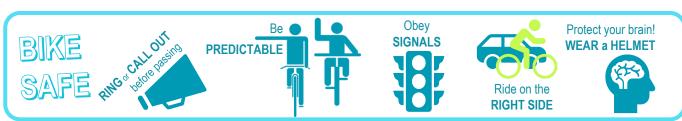

## RIDE

Bike to each square and clear the board!

Can't bike to certain Squares? That's ©K! Sub in bike-able destinations of your choice.